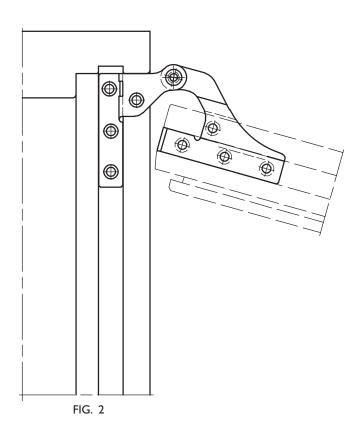

IPA NO. I 1907-08 + I 1924-25 IS MOUNTED ON HINGE SIDE ON TOP SASH AND TOP FRAME AS SHOWN ON FIG. I AND FIG. 2