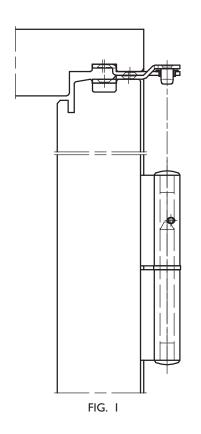

IPA NO. I 1907-08 + I 1924-25 IS MOUNTED ON HINGE SIDE ON TOP SASH AND TOP FRAME AS SHOWN ON FIG. I AND FIG. 2